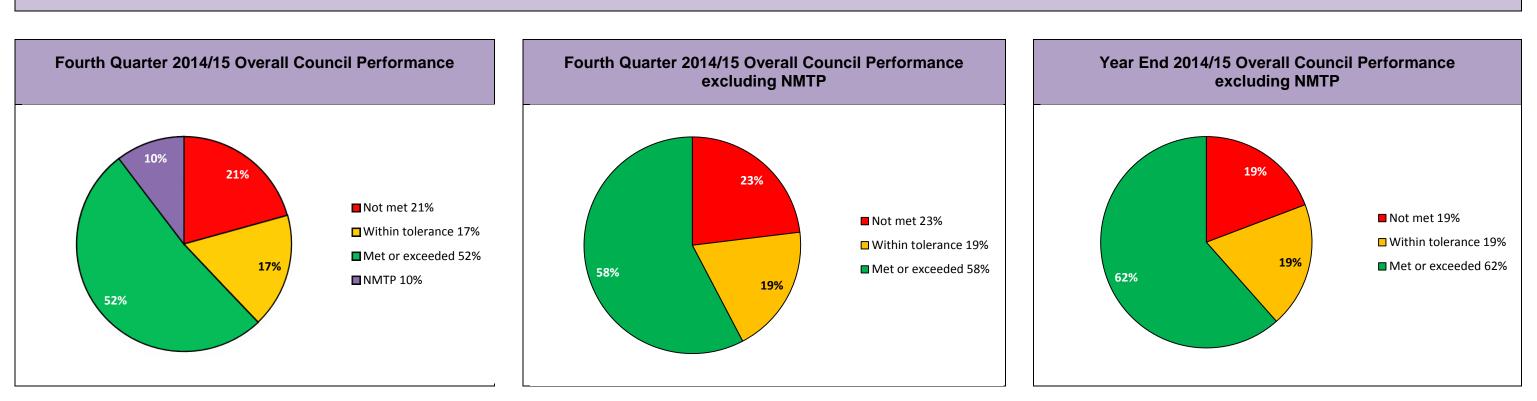

|                              | Fourth Quarter 2014/15 Performance by Department |     |          |     |    |     |      |    |    |                     |                   |  |
|------------------------------|--------------------------------------------------|-----|----------|-----|----|-----|------|----|----|---------------------|-------------------|--|
|                              | (                                                | 4   | <u> </u> |     | 0  |     | NMTP |    | ۲  | Current<br>target c |                   |  |
| Dept.                        | No                                               | %   | No       | %   | No | %   | No   | %  | No |                     | Current           |  |
| Contact Centre               | 0                                                | 0   | 2        | 67  | 1  | 33  | 0    | 0  | 3  |                     | Current           |  |
| Corporate Plan               | 0                                                | 0   | 0        | 0   | 1  | 25  | 3    | 75 | 4  | <b>S</b>            |                   |  |
| Council Tax and NNDR         | 1                                                | 50  | 0        | 0   | 1  | 50  | 0    | 0  | 2  | NMTP                | Not me            |  |
| Environmental Health         | 0                                                | 0   | 0        | 0   | 1  | 100 | 0    | 0  | 1  | KPI                 | Key Pe            |  |
| Finance                      | 0                                                | 0   | 0        | 0   | 2  | 100 | 0    | 0  | 2  |                     | Perforn           |  |
| Health and Wellbeing         | 1                                                | 100 | 0        | 0   | 0  | 0   | 0    | 0  | 1  |                     | deterior<br>year. |  |
| Housing                      | 1                                                | 20  | 1        | 20  | 3  | 60  | 0    | 0  | 5  |                     | your              |  |
| Human Resources              | 0                                                | 0   | 2        | 100 | 0  | 0   | 0    | 0  | 2  |                     |                   |  |
| ICT                          | 0                                                | 0   | 0        | 0   | 2  | 100 | 0    | 0  | 2  |                     |                   |  |
| Planning                     | 0                                                | 0   | 0        | 0   | 5  | 100 | 0    | 0  | 5  |                     |                   |  |
| Street Scene and Environment | 2                                                | 100 | 0        | 0   | 0  | 0   | 0    | 0  | 2  |                     |                   |  |
| Total                        | 6                                                | 21  | 5        | 17  | 15 | 52  | 3    | 10 | 29 |                     |                   |  |
| Previous Quarter Total       | 4                                                | 14  | 5        | 18  | 14 | 50  | 5    | 18 | 28 |                     |                   |  |